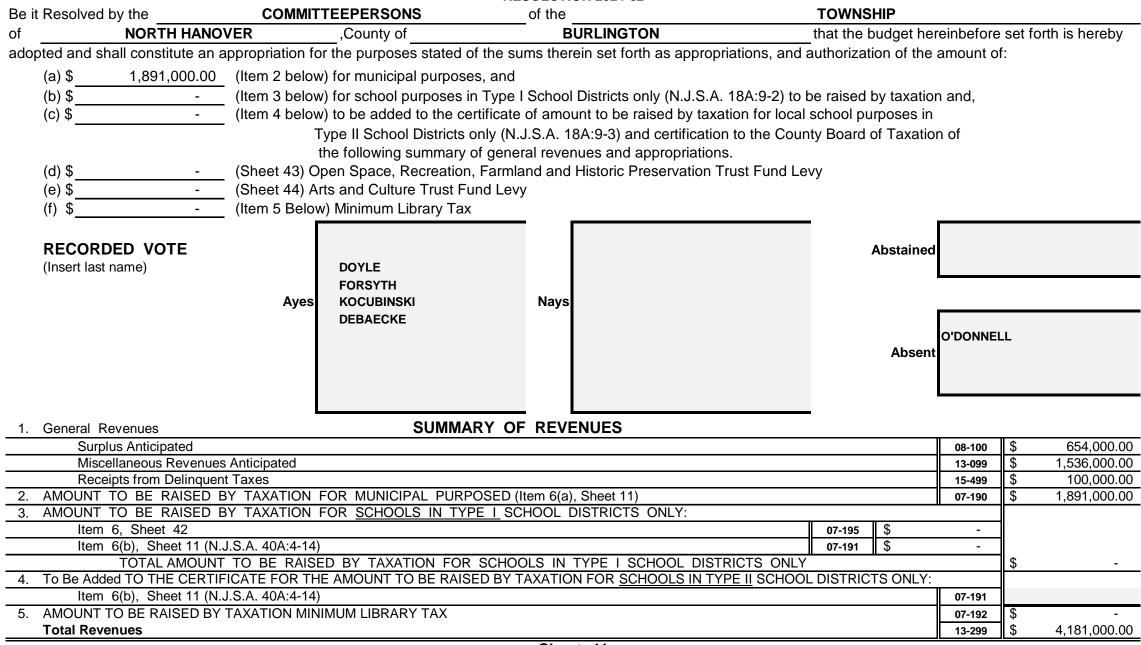

#### SECTION 2 - UPON ADOPTION FOR YEAR 2024

RESOLUTION

Sheet 41

## **Revenue and Appropriations Summaries**

| Summary of Revenues                            | Anticipated  |              |  |  |
|------------------------------------------------|--------------|--------------|--|--|
|                                                | 2024         | 2023         |  |  |
| 1. Surplus                                     | 654,000.00   | 650,000.00   |  |  |
| 2. Total Miscellaneous Revenues                | 1,536,000.00 | 2,118,000.00 |  |  |
| 3. Receipts from Delinquent Taxes              | 100,000.00   | 100,000.00   |  |  |
| 4. a) Local Tax for Municipal Purposes         | 1,891,000.00 | 1,806,000.00 |  |  |
| b) Addition to Local School District Tax       |              |              |  |  |
| c) Minimum Library Tax                         |              |              |  |  |
| Tot Amt to be Rsd by Taxes for Sup of Muni Bnd | 1,891,000.00 | 1,806,000.00 |  |  |
| Total General Revenues                         | 4,181,000.00 | 4,674,000.00 |  |  |

| Local Tax for Municipal Purpose       | 1,891,000.00 |
|---------------------------------------|--------------|
| Addition to Local District School Tax |              |
| Minimum Library Tax                   |              |