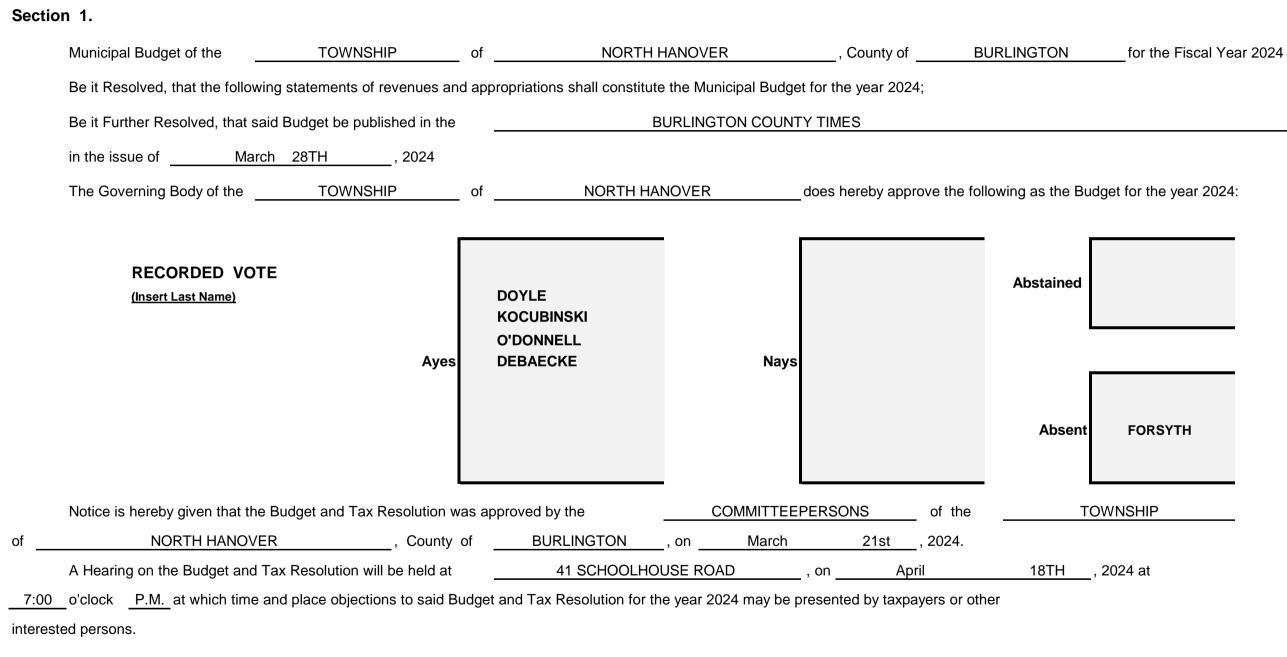

41 SCHOOLHOUSE ROAD WRIGHTSTOWN, NEW JERSEY 08562 609-758-2522

Fax #:

2024 MUNICIPAL BUDGET

| Municipal Budget of the                                                                                     | TOWNSHIP                                                                                                                                                                 | of                               | NORTH HANOVE                      | R , County of                                                                                                                           | BURLING                                                                                                        | <b>TON</b> for                                                                                  | the Fiscal Year                                  | 2024.                |
|-------------------------------------------------------------------------------------------------------------|--------------------------------------------------------------------------------------------------------------------------------------------------------------------------|----------------------------------|-----------------------------------|-----------------------------------------------------------------------------------------------------------------------------------------|----------------------------------------------------------------------------------------------------------------|-------------------------------------------------------------------------------------------------|--------------------------------------------------|----------------------|
| hereof is a true copy of the Bud<br>21st day of<br>and that public advertisement v<br>N.J.A.C. 5:30-4.4(d). | the Budget and Capital Budget anne<br>lget and Capital Budget approved by<br><u>March</u><br>vill be made in accordance with the pr<br>Certified by me, this <u>21st</u> | resolution of t                  | he Governing Body on the          | 3                                                                                                                                       |                                                                                                                | clerk@northham<br>Clerk<br>GHTSTOWN, NE<br>Addres<br>609-758-<br>Addres<br>609-758-<br>Phone Nu | K<br>SW JERSEY 085<br>ss<br>-2522<br>ss<br>-3016 |                      |
| a part is an exact copy of the or<br>additions are correct, all statem<br>revenues equals the total of ap   | 21st day of <u>Marc</u><br>Itant 60                                                                                                                                      | verning Body,<br>nd the total of | , that all<br>anticipated<br>2024 | It is hereby c<br>a part is an exact co<br>additions are correct<br>revenues equals the<br>Local Budget Law, N<br>Certified by me, this | py of the original<br>a, all statements control<br>total of appropria<br>I.J.S.A. 40A:4-1 e<br>21st<br>brunojr | on file with the C<br>ontained herein a<br>tions and the bu                                     | Clerk of the Gove<br>are in proof, the           | total of anticipated |
|                                                                                                             |                                                                                                                                                                          |                                  | DO NOT USE THESE                  | SPACES                                                                                                                                  |                                                                                                                |                                                                                                 |                                                  |                      |
| Do Not Not Not Not Not Not Not Not Not No                                                                   |                                                                                                                                                                          |                                  |                                   |                                                                                                                                         |                                                                                                                |                                                                                                 |                                                  |                      |
| Dated:, 2024                                                                                                | Ву:                                                                                                                                                                      |                                  |                                   |                                                                                                                                         |                                                                                                                |                                                                                                 |                                                  |                      |