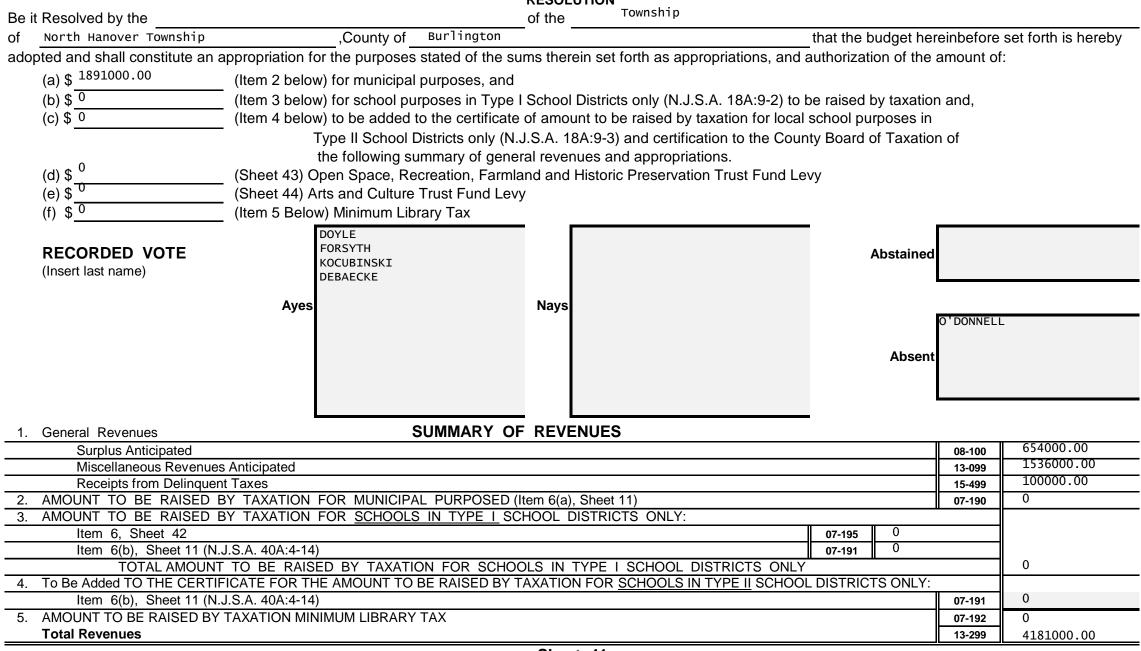

#### SECTION 2 - UPON ADOPTION FOR YEAR 2024

RESOLUTION

Sheet 41

### SUMMARY OF APPROPRIATIONS

| GENERAL APPROPRIATIONS:                                                                     | хххххх | XXXXXXXXXX               |
|---------------------------------------------------------------------------------------------|--------|--------------------------|
| Within "CAPS"                                                                               | хххххх | xxxxxxxxx                |
| (a & b) Operations Including Contingent                                                     | 34-201 | \$ <sup>2701561.00</sup> |
| (e) Deferred Charges and Statutory Expenditures - Municipal                                 | 34-209 | \$ <sup>350887.00</sup>  |
| (g) Cash Deficit                                                                            | 46-885 | \$ <sup>0</sup>          |
| Excluded from "CAPS"                                                                        | хххххх | xxxxxxxxx                |
| (a) Operations - Total Operations Excluded from "CAPS"                                      | 34-305 | \$ <sup>336631.98</sup>  |
| (c) Capital Improvements                                                                    | 44-999 | \$ 70000.00              |
| (d) Municipal Debt Service                                                                  | 45-999 | \$ <sup>518450.00</sup>  |
| (e) Deferred Charges - Municipal                                                            | 46-999 | \$ <sup>0</sup>          |
| (f) Judgments                                                                               | 37-480 | \$ <sup>0</sup>          |
| (n) Transferred to Board of Education for Use of Local Schools (N.J.S.A. 40:48-17.1 & 17.3) | 29-405 | \$ <sup>0</sup>          |
| (g) Cash Deficit                                                                            | 46-885 | \$ <sup>0</sup>          |
| (k) For Local District School Purposes                                                      | 29-410 | \$ <sup>0</sup>          |
| (m) Reserve for Uncollected Taxes                                                           | 50-899 | \$ 203470.02             |
| SCHOOL APPROPRIATIONS - TYPE I SCHOOL DISTRICT ONLY (N.J.S.A. 40A:4-13)                     | 07-195 | 0                        |
| Total Appropriations                                                                        | 34-499 | \$ <sup>4181000.00</sup> |

## **Revenue and Appropriations Summaries**

| Summary of Revenues                            | Anticipated  |              |  |  |
|------------------------------------------------|--------------|--------------|--|--|
|                                                | 2024         | 2023         |  |  |
| 1. Surplus                                     | 654,000.00   | 650,000.00   |  |  |
| 2. Total Miscellaneous Revenues                | 1,536,000.00 | 2,118,000.00 |  |  |
| 3. Receipts from Delinquent Taxes              | 100,000.00   | 100,000.00   |  |  |
| 4. a) Local Tax for Municipal Purposes         | 1,891,000.00 | 1,806,000.00 |  |  |
| b) Addition to Local School District Tax       |              |              |  |  |
| c) Minimum Library Tax                         |              |              |  |  |
| Tot Amt to be Rsd by Taxes for Sup of Muni Bnd | 1,891,000.00 | 1,806,000.00 |  |  |
| Total General Revenues                         | 4,181,000.00 | 4,674,000.00 |  |  |